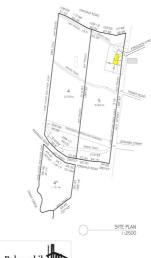

## **Property Details**

103 Ferndale Road, Upwey
18 ACRE � BUSH BARGAIN

2

\$640,000 -\$695,000

Hard to believe there is 18 acres (7.28ha) of vacant land available in Upwey. Spanning over THREE TITLES with all necessary services, three road frontages and brimming with potential, subject to council approval (STCA). Capturing stunning rural VIEWS over the Lysterfield valley by day and distant twinkling lights by night. You can enjoy the tranquility of mother nature in this PRIVATE bushland sloping site running down the hillside to the trickling sound of Ferny Creek at the bottom of the land. The three road points are Leonard Street; Ferndale Road and Ferguson Street (best access point which becomes Oakdale Road)