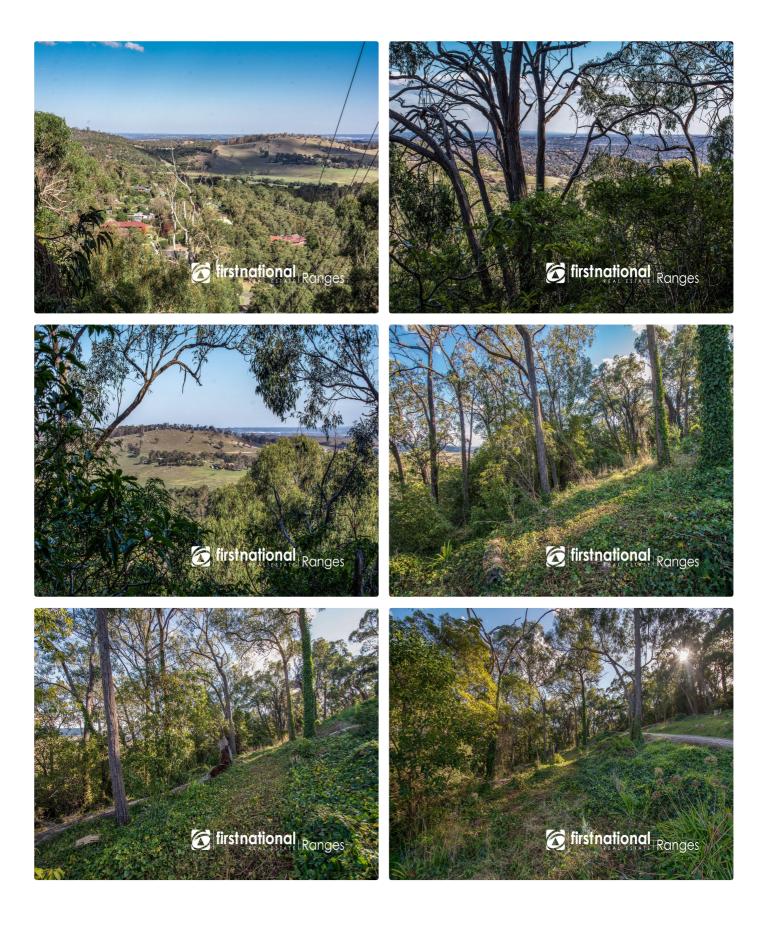

## **Property Details**

103 Ferndale Road, Upwey
18 ACRE � BUSH BARGAIN

2

\$640,000 -\$695,000

Hard to believe there is 18 acres (7.28ha) of vacant land available in Upwey. Spanning over THREE TITLES with all necessary services, three road frontages and brimming with potential, subject to council approval (STCA). Capturing stunning rural VIEWS over the Lysterfield valley by day and distant twinkling lights by night. You can enjoy the tranquility of mother nature in this PRIVATE bushland sloping site running down the hillside to the trickling sound of Ferny Creek at the bottom of the land. The three road points are Leonard Street; Ferndale Road and Ferguson Street (best access point which becomes Oakdale Road)