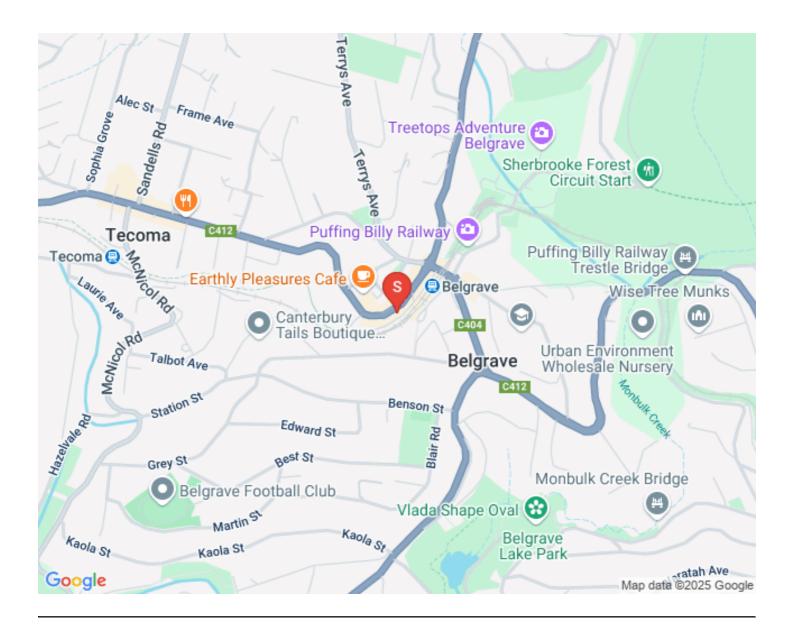

her firm, taking out five-star reviews from consumers in almost every single category, including communication and advice, problem resolution and value for money. In fact, no other real estate agent achieved top marks in any area.

So, whether you're looking to rent, buy or sell a property in Avonsleigh, Belgrave, Belgrave Heights, Belgrave South, Clematis, Cockatoo, Emerald, Ferny Creek, Gembrook, Kallista, Macclesfield, Menzies Creek, Monbulk, Olinda, Tecoma, The Patch, Selby, Sassafras, Sherbooke and Upwey our team will help you find the perfect place.

Visit the First National Real Estate Ranges Team at one of the two office locations or call us, 03 9754 6111 or email sales@rangesfn.com.au.

#### We put you first.

Regards,

### The Team at First National Ranges - Belgrave & Cockatoo