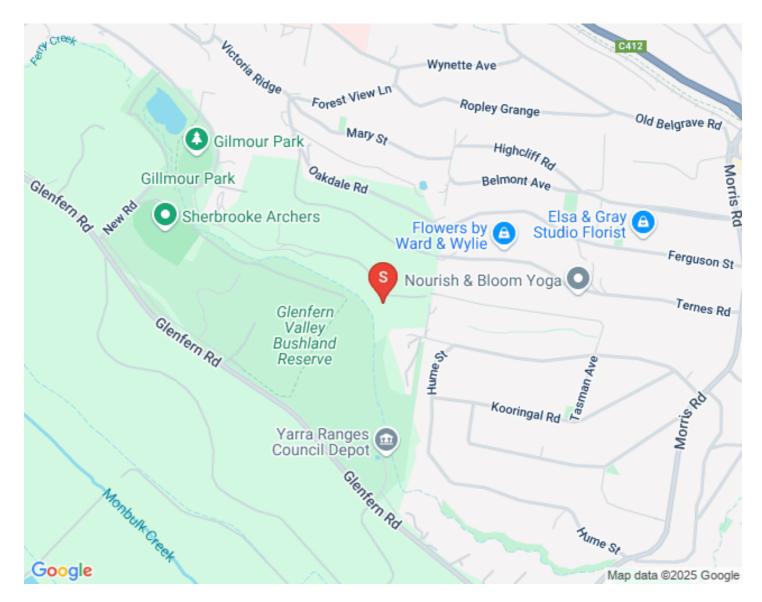

vices, three road frontages and brimming with potential, subject to council approval (STCA). Capturing stunning rural VIEWS over the Lysterfield valley by day and distant twinkling lights by night. You can enjoy the tranquility of mother nature in this PRIVATE bushland sloping site running down the hillside to the trickling sound of Ferny Creek at the bottom of the land. The three road points are Leonard Street; Ferndale Road and Ferguson Street (best access point which becomes Oakdale Road)

NOW is your chance to invest in your future. Contact Grant Skipsey on 0418528102

https://www.consumer.vic.gov.au/duediligencechecklist Please note: All property details listed were current at the time of publishing. <u>Statement of Information</u>







































### Location





# **Pricing Information**

The property at 103 Ferndale Road, Upwey is currently for sale at \$640,000 - \$695,000.

Click here to view the <u>Statement of Information</u>



# **Neighbouring Suburbs**

# **Belgrave**

## A Character Of Its Own



### **Belgrave**



# **Belgrave South**

## Just a Little South - Click here to find out more about the

**Belgrave South Suburb Profile** 



### **Belgrave South**



# **Cockatoo**�

## A Better Place to Live - Click here to find out more about the

Cockatoo Suburb Profile



### Cockatoo



## **Emerald**

# Get the life you're Looking for - Click here to find out more about the - Emerald Suburb Profile



### **Emerald**



# **Ferny Creek**

# Surrounded by Nature - Click here to find out more about the

**Ferny Creek Suburb Profile**