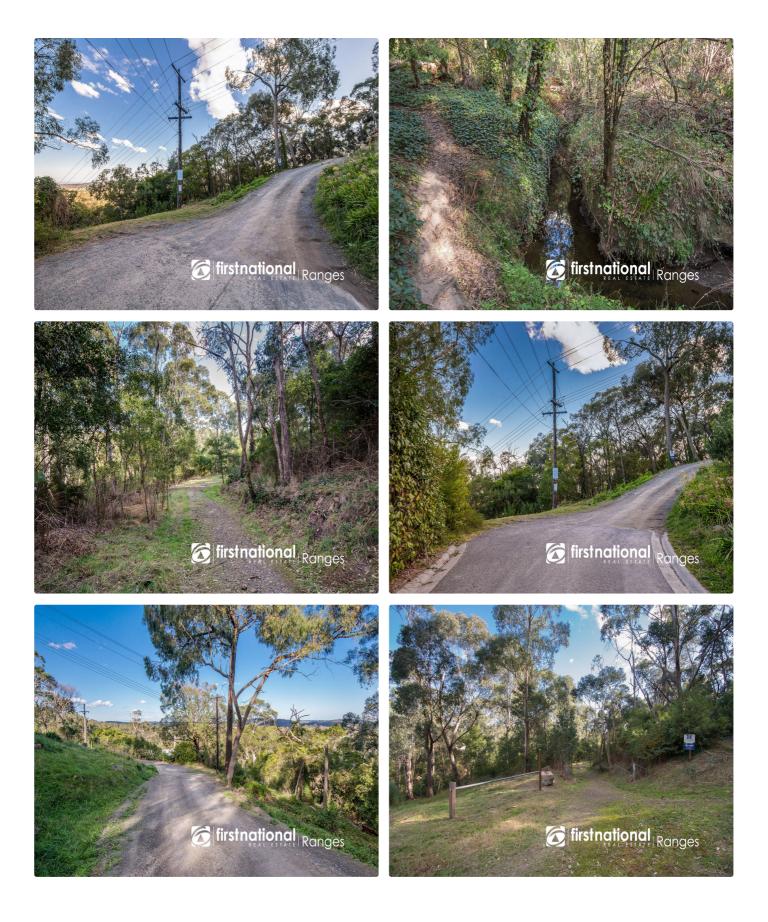

## **Property Details**

103 Ferndale Road, Upwey
18 ACRE � BUSH BARGAIN

2

\$640,000 -\$695,000

Hard to believe there is 18 acres (7.28ha) of vacant land available in Upwey. Spanning over THREE TITLES with all necessary services, three road frontages and brimming with potential, subject to council approval (STCA). Capturing stunning rural VIEWS over the Lysterfield valley by day and distant twinkling lights by night. You can enjoy the tranquility of mother nature in this PRIVATE bushland sloping site running down the hillside to the trickling sound of Ferny Creek at the bottom of the land. The three road points are Leonard Street; Ferndale Road and Ferguson Street (best access point which becomes Oakdale Road)