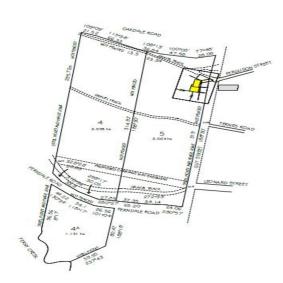

## **Property Details**

103 Ferndale Road, Upwey
18 ACRE � BUSH BARGAIN

2

\$640,000 -\$695,000

Hard to believe there is 18 acres (7.28ha) of vacant land available in Upwey. Spanning over THREE TITLES with all necessary services, three road frontages and brimming with potential, subject to council approval (STCA). Capturing stunning rural VIEWS over the Lysterfield valley by day and distant twinkling lights by night. You can enjoy the tranquility of mother nature in this PRIVATE bushland sloping site running down the hillside to the trickling sound of Ferny Creek at the bottom of the land. The three road points are Leonard Street; Ferndale Road and Ferguson Street (best access point which becomes Oakdale Road)