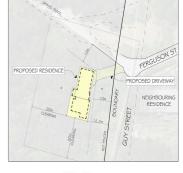

## **Property Details**

103 Ferndale Road, Upwey
18 ACRE � BUSH BARGAIN

2

\$640,000 -\$695,000

Hard to believe there is 18 acres (7.28ha) of vacant land available in Upwey. Spanning over THREE TITLES with all necessary services, three road frontages and brimming with potential, subject to council approval (STCA). Capturing stunning rural VIEWS over the Lysterfield valley by day and distant twinkling lights by night. You can enjoy the tranquility of mother nature in this PRIVATE bushland sloping site running down the hillside to the trickling sound of Ferny Creek at the bottom of the land. The three road points are Leonard Street; Ferndale Road and Ferguson Street (best access point which becomes Oakdale Road)